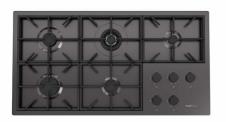

#### **RECOMMENDED PAIRINGS**

Milano Cooktop Gun Metal 5 burners 7638 906

**Sink Leonardo Gun Metal 1B 33" – UM** 1014 666