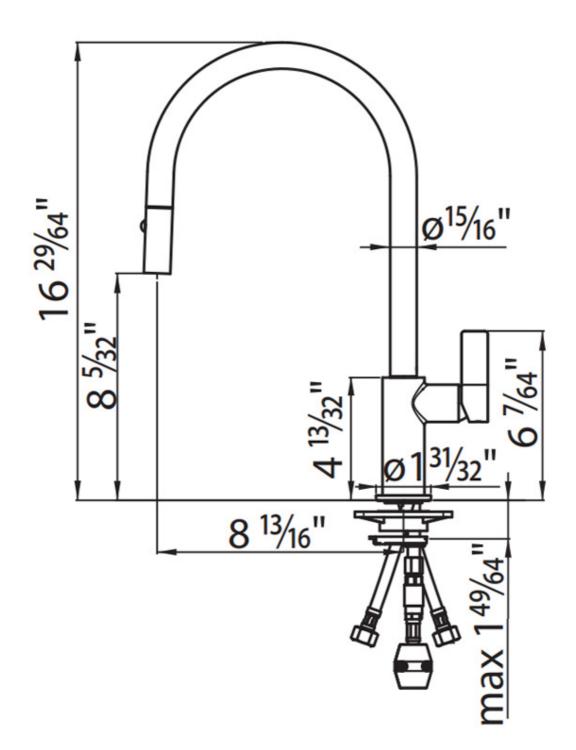

### Faucet Capri Gun Metal | Satin finish

Faucets

Code: 8467 106

Single lever mixer tap with rotating barrel and extractable shower head

### DETAILS

| Material              | Brass              |
|-----------------------|--------------------|
| Texture               | Satin              |
| Finish                | PVD                |
| Coloring              | Gun Metal          |
| Cartrigde             | With ceramic discs |
| Rotating angle        | 180°               |
| Mixer hole            | Ø] 3/8″            |
| Max worktop thickness | ן 49/64יי          |

# Foster ==

| Max flowrate               | 1.75 GPM (6,6 Lt/Min)                                                                                                                                                                                                                                                                                                                          |
|----------------------------|------------------------------------------------------------------------------------------------------------------------------------------------------------------------------------------------------------------------------------------------------------------------------------------------------------------------------------------------|
| Mixer type                 | Single lever mixer tap with rotating barrel and extractable shower head.                                                                                                                                                                                                                                                                       |
| Notes:                     | Strengthening plate included                                                                                                                                                                                                                                                                                                                   |
| FEATURES                   |                                                                                                                                                                                                                                                                                                                                                |
| GUN METAL                  | The Gun Metal finish is obtained by treating steel with a physical process called PVD (Phisical Vacuum Deposition) which deposits particles of noble metals on the surface. The result is a unique and refined aesthetic effect, and an improvement of the mechanical properties of the steel which is more resistant to impact and scratches. |
| Rotating angle             | All the taps have a wide angle of rotation. Some models even permit a full 360° rotation.                                                                                                                                                                                                                                                      |
| Strenghtening plate        | Foster's mixer taps are equipped with the strenghtening plate that offers perfect stability on any sink.                                                                                                                                                                                                                                       |
| Double jet (flow and rain) | Several models are equipped with a switch to easily change the flow from continuous to shower.                                                                                                                                                                                                                                                 |