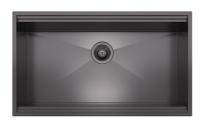

#### **RECOMMENDED PAIRINGS**

Milano Cooktop Gun Metal 5 burners 7638 906

**Sink Leonardo Gun Metal 1B 33" – UM** 1014 666